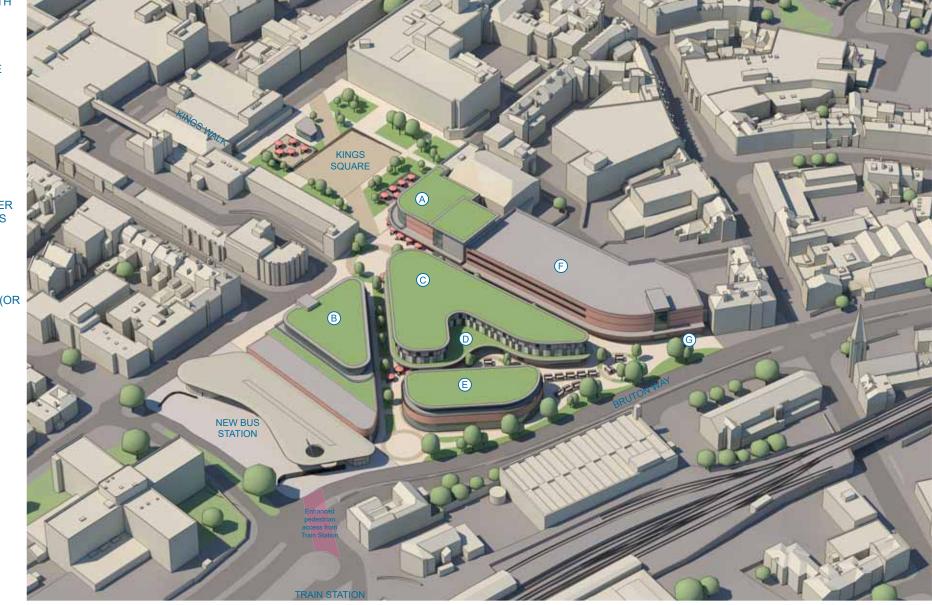

#### July 2016

- A: RESTAURANT WITH PRS/STUDENT ACCOMODATION OVER
- B: RETAIL AND CAFE WITH STUDENT ACCOMODATION OVER
- C 100 BED HOTEL
- D: INDOOR MARKET
- E: PRIVATE RESIDENTIAL OVER COUNCIL OFFICES
- F: 350 PLACE CAR PARK WITH COMMERCIAL/ RETAIL UNITS TO GROUND FLOOR (OR MARKET?)
- G: PRIVATE RESIDENTIAL

#### **Master Plan Option 2: Aerial View**

July 2016