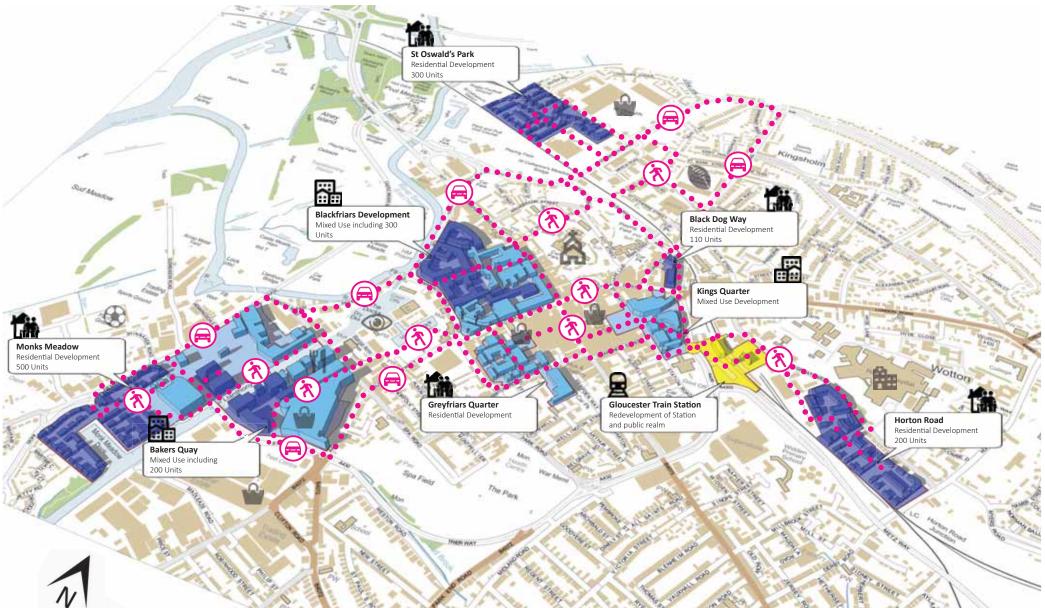

July 2016





## **Aerial View of Existing Site**

hgate Street

July 2016













CITY CENTRE

Poor Low quality

existing bus station & poor public realm

The Cross





FIRE PLEASE

27

Station











## **Site Analysis: Opportunities and Constraints**

unimpressive negative





July 2016





### Wider Context: Wider Gloucester City Masterplan



#### July 2016

- A: RESTAURANT WITH PRS/STUDENT ACCOMODATION OVER
- B: RETAIL AND CAFE WITH STUDENT ACCOMODATION OVER
- C 100 BED HOTEL
- D: INDOOR MARKET
- E: PRIVATE RESIDENTIAL
- F: 350 PLACE CAR PARK WITH LOADING TO MARKET AND UNITS TO GROUND FLOOR



#### Master Plan Option 1: Aerial View







#### **Masterplan Option 1: Concept Street Views**



July 2016



#### July 2016

- A: RESTAURANT WITH PRS/STUDENT ACCOMODATION OVER
- B: RETAIL AND CAFE WITH STUDENT ACCOMODATION OVER
- C 100 BED HOTEL
- D: INDOOR MARKET
- E: PRIVATE RESIDENTIAL OVER COUNCIL OFFICES
- F: 350 PLACE CAR PARK WITH COMMERCIAL/ RETAIL UNITS TO GROUND FLOOR (OR MARKET?)
- G: PRIVATE RESIDENTIAL



#### **Master Plan Option 2: Aerial View**





July 2016