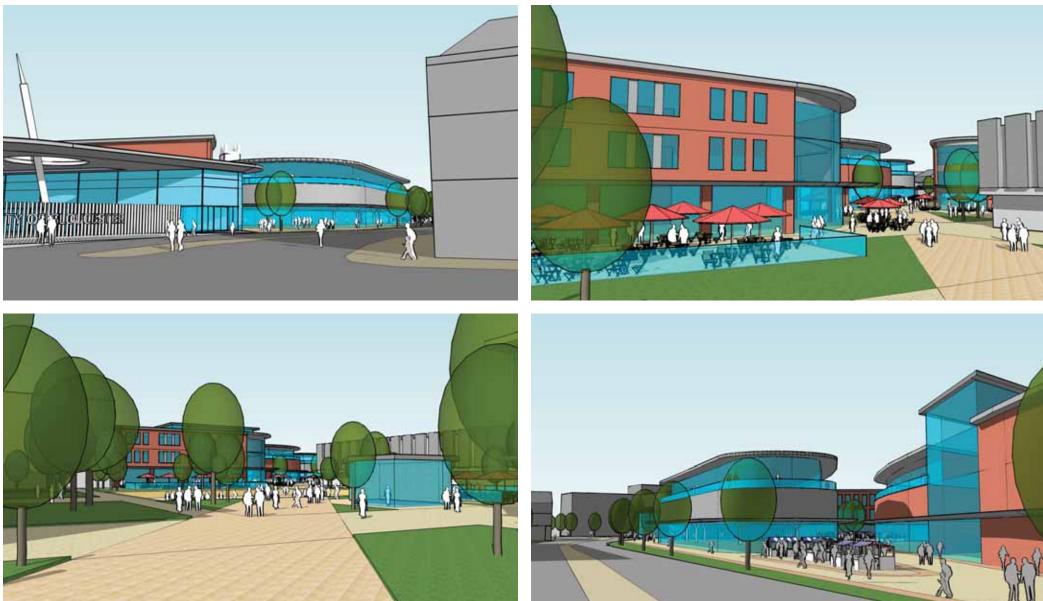

#### July 2016

- A: RESTAURANT WITH PRS/STUDENT ACCOMODATION OVER
- B: RETAIL AND CAFE WITH STUDENT ACCOMODATION OVER
- C 100 BED HOTEL OVER INDOOR MARKET
- D: PRIVATE RESIDENTIAL OVER COUNCIL OFFICES
- E: PRIVATE RESIDENTIAL
- F: 350 PLACE CAR PARK WITH LOADING TO MARKET AND UNITS TO GROUND FLOOR

### Master Plan Option 3: Aerial View

July 2016