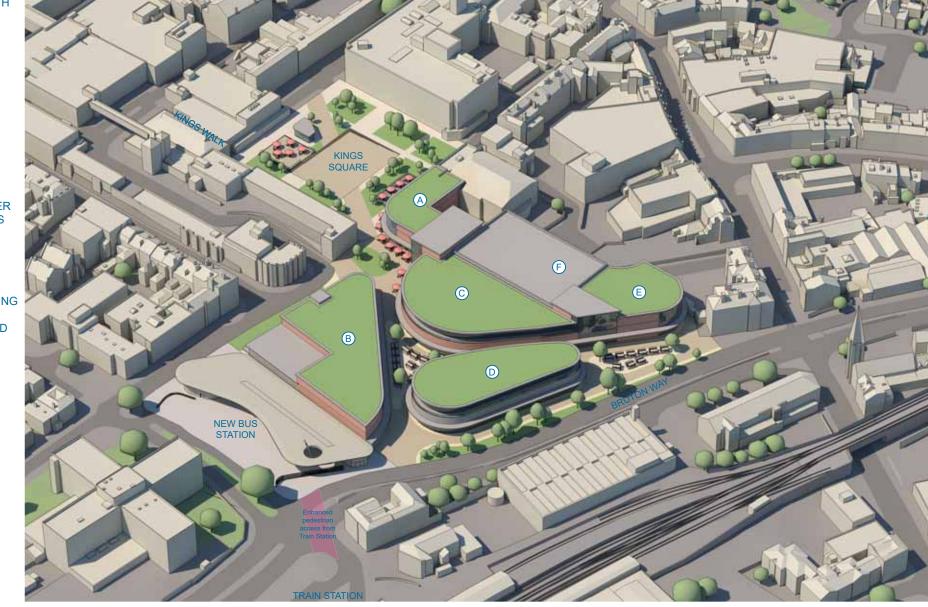

#### July 2016

- A: RESTAURANT WITH PRS/STUDENT ACCOMODATION OVER
- B: RETAIL AND CAFE WITH STUDENT ACCOMODATION OVER
- C 100 BED HOTEL OVER INDOOR MARKET
- D: PRIVATE RESIDENTIAL OVER COUNCIL OFFICES
- E: PRIVATE RESIDENTIAL
- F: 350 PLACE CAR PARK WITH LOADING TO MARKET AND UNITS TO GROUND FLOOR

### Master Plan Option 3: Aerial View

July 2016