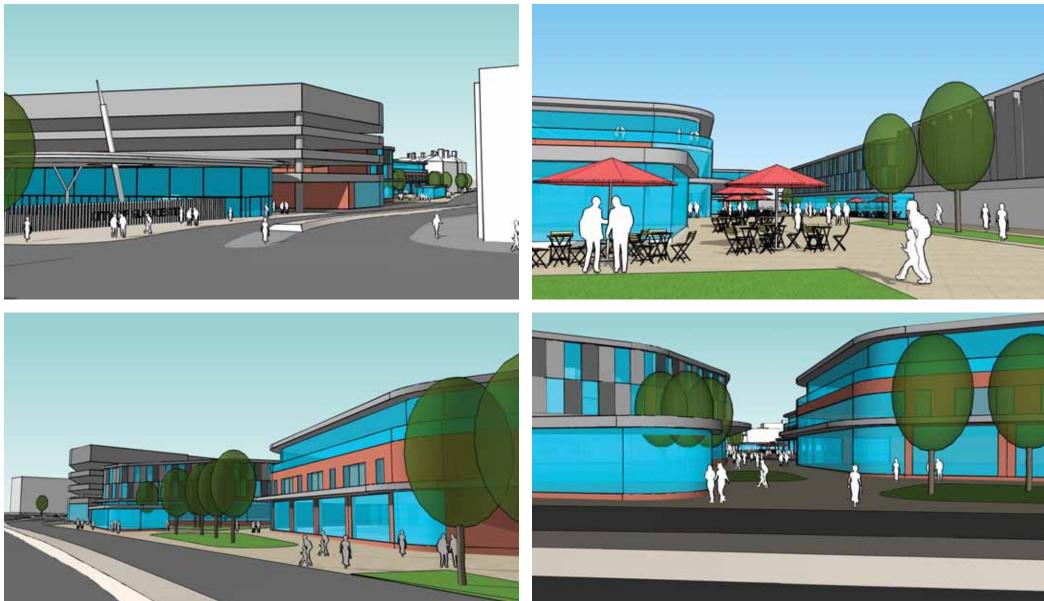

#### **Master Plan Option 2: Aerial View**





July 2016





### **Masterplan Option 2: Concept Street Views**



#### July 2016

- A: RESTAURANT WITH PRS/STUDENT ACCOMODATION OVER
- B: RETAIL AND CAFE WITH STUDENT ACCOMODATION OVER
- C 100 BED HOTEL OVER INDOOR MARKET
- D: PRIVATE RESIDENTIAL OVER COUNCIL OFFICES
- E: PRIVATE RESIDENTIAL
- F: 350 PLACE CAR PARK WITH LOADING TO MARKET AND UNITS TO GROUND FLOOR



### Master Plan Option 3: Aerial View





July 2016



## Roberts Limbrick

## **Masterplan Option 3: Concept Street Views**



#### July 2016

- A: RESTAURANT / CAFES
- B: RETAIL WITH RESIDENTIAL OVER
- C: MAJOR RETAIL
- D: RETAIL WITH RESIDENTIAL / HOTEL OVER
- E: RETAIL AT ENDS WITH 350+ CAR PARK
- F: CAFE / RESTAURANT



## Master Plan Option 4: Aerial View





July 2016



## **Masterplan Option 4: Concept Street Views**